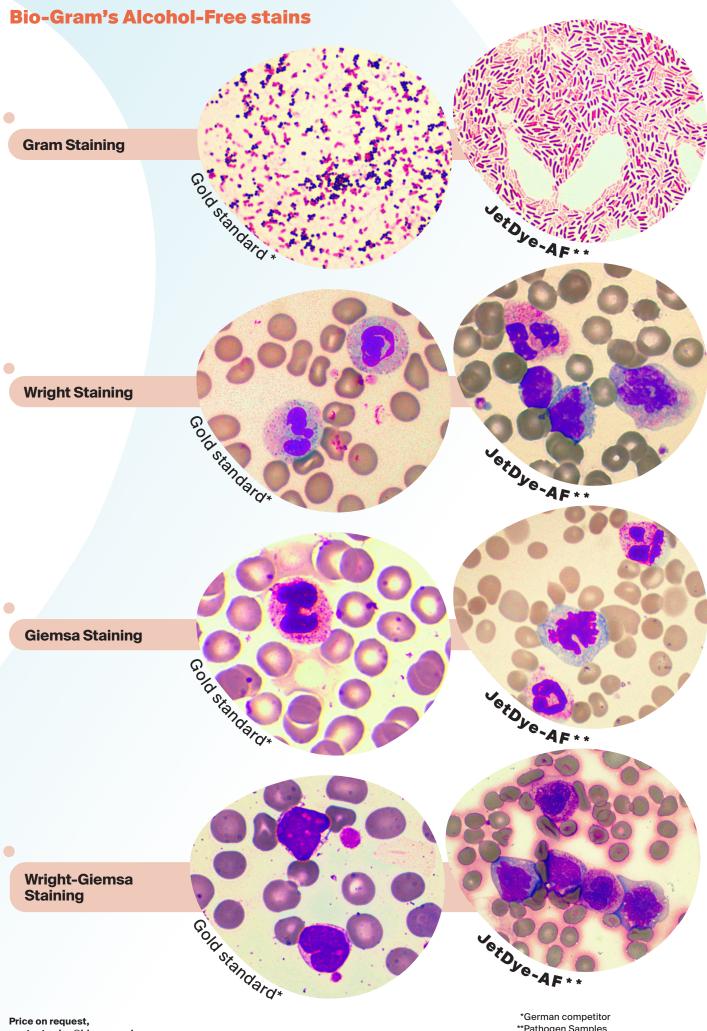

- Gram Staining
- Wright Staining
- Giemsa Staining
- Wright-Giemsa Staining

contact sales@bio-gram.de

\*\*Pathogen Samples

Magnification: x100 Leica DM2500

#### **Bio-Gram's Alcohol-Free stains**

Price on request, contact sales@bio-gram.de

<sup>\*</sup>German competitor \*\*Pathogen Samples