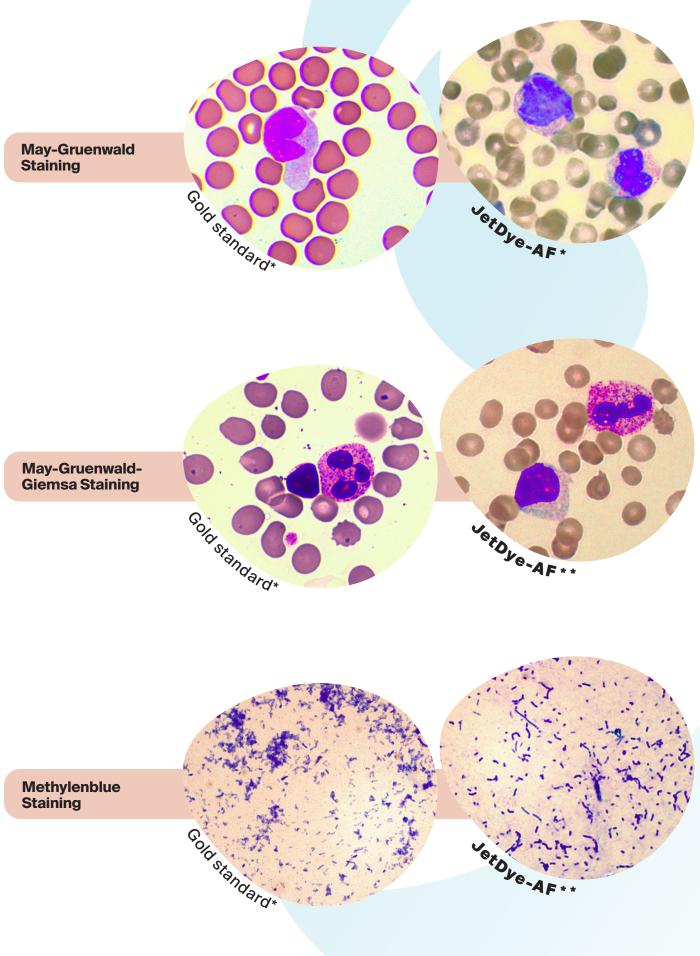

#### **Bio-Gram's Alcohol-Free stains**

Price on request, contact sales@bio-gram.de

<sup>\*</sup>German competitor \*\*Pathogen Samples